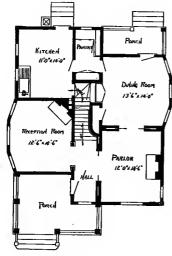

Design No. 2003

First Floor Plan

Second Floor Plan

#### Size: Width, 19 feet 10 inches; length, 38 feet, exclusive of porches

Blue prints consist of basement plan; first and second floor plans; front, two side elevations; wall sections and all necessary interior details. Specifications consist of about twenty pages of typewritten matter.

Full and complete working plans and specifications of this house will be furnished for \$5.00. Cost of this house is from about \$2,550,00 to about \$2,800.00, according to the locality in which it is built.